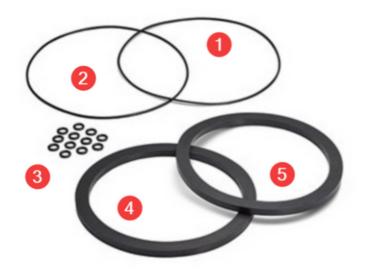

## RK4-350 - 100mm - Model 350/375L - Check Rubbers Only (Suits Ductile and Stainless)

| Pos. | Description                     | Qty |
|------|---------------------------------|-----|
| 1    | Seal Ring for Check Assembly #1 | 1   |
| 2    | Seal Ring for Check Assembly #2 | 1   |
| 3    | O-Rings for Poppet Belt         | 8   |
| 4    | O-Rings for Checks              | 2   |
| 5    | O-Rings for AST valves          | 2   |