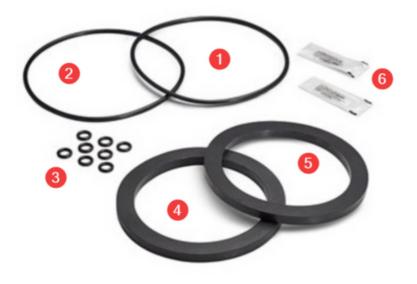

## RK6-350 - 150mm - Model 350/375L - Check Rubbers Only (Suits Ductile and Stainless)

| Pos. | Description                     | Qty |
|------|---------------------------------|-----|
| 1    | O-Ring for #1 Check             | 1   |
| 2    | O-Ring for #2 Check             | 1   |
| 3    | O-Rings for Poppet Bolt         | 8   |
| 4    | Seal Ring for Check Assembly #1 | 1   |
| 5    | Seal Ring for Check Assembly #2 | 1   |
| 6    | Lubricant                       | 2   |