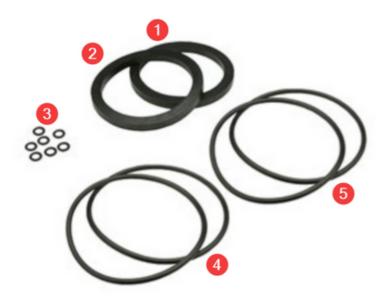

## RK4-350 - 100mm - Model 350/375L - Check Rubbers Only (Suits Ductile and Stainless)

| Pos. | Description                     | Qty |
|------|---------------------------------|-----|
| 1    | Seal Ring for Check Assembly #1 | 1   |
| 2    | Seal Ring for Check Assembly #2 | 1   |
| 3    | O-Rings for Poppet Belt         | 8   |
| 4    | O-Rings for Checks              | 2   |
| 5    | O-Rings for AST valves          | 2   |