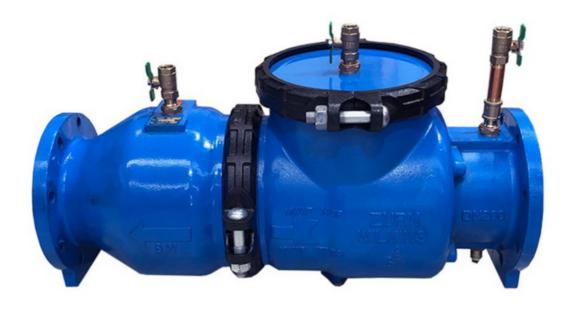

#### 350L Series - Backflow Preventer - Repair Kits

| Product Code | Size      | Description                                                                    |
|--------------|-----------|--------------------------------------------------------------------------------|
| RK212-350    | 65-80mm   | Model 350/375L - Repair Kit - Check Rubbers only (Suits Ductile and Stainless) |
| RK4-350      | 100mm     | Model 350/375L - Repair Kit - Check Rubbers only (Suits Ductile and Stainless) |
| RK6-350      | 150mm     | Model 350/375L - Repair Kit - Check Rubbers only (Suits Ductile and Stainless) |
| RK8-350      | 200-300mm | Model 350/375L - Repair Kit - Check Rubbers only (Suits Ductile and Stainless) |