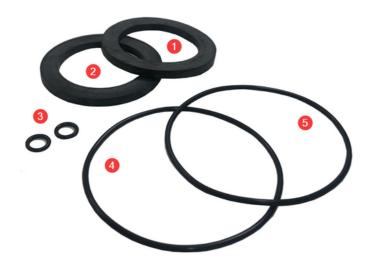

#### RK212-350 - 65-80mm - Model 350/375 - Check Rubbers Only (Suits Ductile and Stainless)

| Pos. | Description                     | Qty |
|------|---------------------------------|-----|
| 1    | Seal Ring for Check Assembly #1 | 1   |
| 2    | Seal Ring for Check Assembly #2 | 1   |
| 3    | O-Rings for Poppet Bolt         | 2   |
| 4    | O-Ring for #1 Check             | 1   |
| 5    | O-Ring for #2 Check             | 1   |