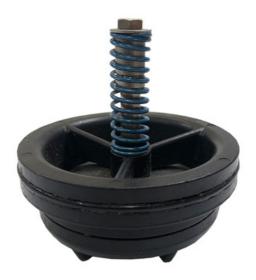

#### 350L Series - Backflow Preventer - Check Assembly



| Pos. | Product Code | Size      | Description       |
|------|--------------|-----------|-------------------|
| 1    | 3507-300     | 65-80mm   | Check Assembly #1 |
| 2    | 3507-300A    | 65-80mm   | Check Assembly #2 |
| 3    | 3509-300A    | 100mm     | Check Assembly #1 |
| 4    | 3509-300B    | 100mm     | Check Assembly #2 |
| 5    | 3510-300A    | 150mm     | Check Assembly #1 |
| 6    | 3510-300B    | 150mm     | Check Assembly #2 |
| 7    | 3512-300A    | 200-300mm | Check Assembly #1 |
| 8    | 3512-300B    | 200-300mm | Check Assembly #2 |



#### 3507-300 (65-80mm) - Check Assembly #1



#### 3507-300A (65-80mm) - Check Assembly #2





#### 3509-300A (100mm) - Check Assembly #1



#### 3509-300B (100mm) - Check Assembly #2





#### 3510-300A (150mm) - Check Assembly #1



#### 3510-300B (150mm) - Check Assembly #2





#### 3512-300A (200-300mm) - Check Assembly #1



### 3512-300B (200-300mm) - Check Assembly #2