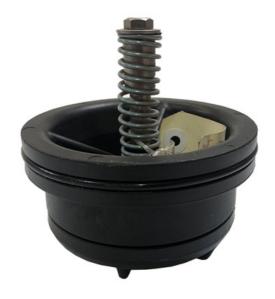

#### 350L Series - Backflow Preventer - Check Assembly



| Pos. | Product Code | Size      | Description       |
|------|--------------|-----------|-------------------|
| 1    | 3507-300     | 65-80mm   | Check Assembly #1 |
| 2    | 3507-300A    | 65-80mm   | Check Assembly #2 |
| 3    | 3509-300A    | 100mm     | Check Assembly #1 |
| 4    | 3509-300B    | 100mm     | Check Assembly #2 |
| 5    | 3510-300A    | 150mm     | Check Assembly #1 |
| 6    | 3510-300B    | 150mm     | Check Assembly #2 |
| 7    | 3512-300A    | 200-300mm | Check Assembly #1 |
| 8    | 3512-300B    | 200-300mm | Check Assembly #2 |



#### 3507-300 (65-80mm) - Check Assembly #1



#### 3507-300A (65-80mm) - Check Assembly #2





#### 3509-300A (100mm) - Check Assembly #1



#### 3509-300B (100mm) - Check Assembly #2





#### 3510-300A (150mm) - Check Assembly #1



#### 3510-300B (150mm) - Check Assembly #2





#### 3512-300A (200-300mm) - Check Assembly #1



### 3512-300B (200-300mm) - Check Assembly #2