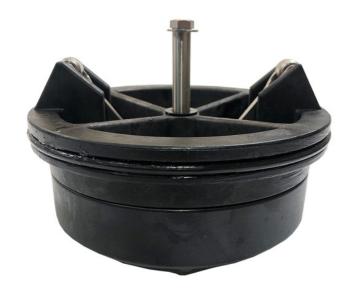

ion       |
|------|--------------|-----------|-------------------|
| 1    | 3507-300     | 65-80mm   | Check Assembly #1 |
| 2    | 3507-300A    | 65-80mm   | Check Assembly #2 |
| 3    | 3509-300A    | 100mm     | Check Assembly #1 |
| 4    | 3509-300B    | 100mm     | Check Assembly #2 |
| 5    | 3510-300A    | 150mm     | Check Assembly #1 |
| 6    | 3510-300B    | 150mm     | Check Assembly #2 |
| 7    | 3512-300A    | 200-300mm | Check Assembly #1 |
| 8    | 3512-300B    | 200-300mm | Check Assembly #2 |



#### 3507-300 (65-80mm) - Check Assembly #1



#### 3507-300A (65-80mm) - Check Assembly #2





#### 3509-300A (100mm) - Check Assembly #1



#### 3509-300B (100mm) - Check Assembly #2





#### 3510-300A (150mm) - Check Assembly #1



#### 3510-300B (150mm) - Check Assembly #2





#### 3512-300A (200-300mm) - Check Assembly #1



### 3512-300B (200-300mm) - Check Assembly #2