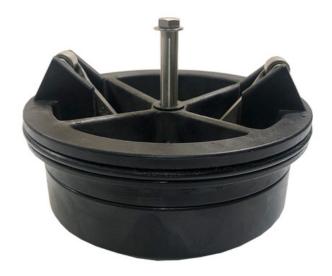

| Pos. | Product Code | Size      | Description       |
|------|--------------|-----------|-------------------|
| 1    | 3507-300     | 65-80mm   | Check Assembly #1 |
| 2    | 3507-300A    | 65-80mm   | Check Assembly #2 |
| 3    | 3509-300A    | 100mm     | Check Assembly #1 |
| 4    | 3509-300B    | 100mm     | Check Assembly #2 |
| 5    | 3510-300A    | 150mm     | Check Assembly #1 |
| 6    | 3510-300B    | 150mm     | Check Assembly #2 |
| 7    | 3512-300A    | 200-300mm | Check Assembly #1 |
| 8    | 3512-300B    | 200-300mm | Check Assembly #2 |



#### 3507-300 (65-80mm) - Check Assembly #1



#### 3507-300A (65-80mm) - Check Assembly #2





#### 3509-300A (100mm) - Check Assembly #1



#### 3509-300B (100mm) - Check Assembly #2





#### 3510-300A (150mm) - Check Assembly #1



#### 3510-300B (150mm) - Check Assembly #2





#### 3512-300A (200-300mm) - Check Assembly #1



### 3512-300B (200-300mm) - Check Assembly #2