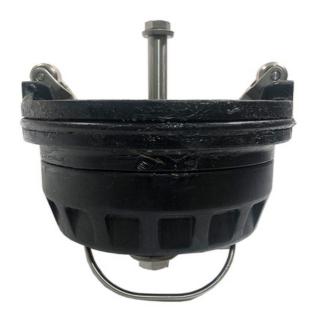

#### 350L Series - Backflow Preventer - Check Assembly



| Pos. | Product Code | Size      | Description       |
|------|--------------|-----------|-------------------|
| 1    | 3507-300     | 65-80mm   | Check Assembly #1 |
| 2    | 3507-300A    | 65-80mm   | Check Assembly #2 |
| 3    | 3509-300A    | 100mm     | Check Assembly #1 |
| 4    | 3509-300B    | 100mm     | Check Assembly #2 |
| 5    | 3510-300A    | 150mm     | Check Assembly #1 |
| 6    | 3510-300B    | 150mm     | Check Assembly #2 |
| 7    | 3512-300A    | 200-300mm | Check Assembly #1 |
| 8    | 3512-300B    | 200-300mm | Check Assembly #2 |



#### 3507-300 (65-80mm) - Check Assembly #1



#### 3507-300A (65-80mm) - Check Assembly #2





#### 3509-300A (100mm) - Check Assembly #1



#### 3509-300B (100mm) - Check Assembly #2





#### 3510-300A (150mm) - Check Assembly #1



#### 3510-300B (150mm) - Check Assembly #2





#### 3512-300A (200-300mm) - Check Assembly #1



### 3512-300B (200-300mm) - Check Assembly #2