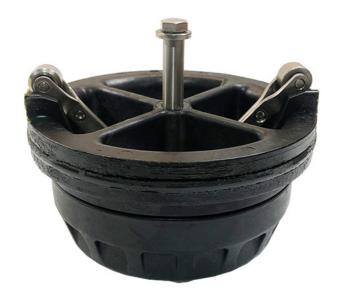

L Series - Backflow Preventer - Check Assembly



| Pos. | Product Code | Size      | Description       |
|------|--------------|-----------|-------------------|
| 1    | 3507-300     | 65-80mm   | Check Assembly #1 |
| 2    | 3507-300A    | 65-80mm   | Check Assembly #2 |
| 3    | 3509-300A    | 100mm     | Check Assembly #1 |
| 4    | 3509-300B    | 100mm     | Check Assembly #2 |
| 5    | 3510-300A    | 150mm     | Check Assembly #1 |
| 6    | 3510-300B    | 150mm     | Check Assembly #2 |
| 7    | 3512-300A    | 200-300mm | Check Assembly #1 |
| 8    | 3512-300B    | 200-300mm | Check Assembly #2 |



#### 3507-300 (65-80mm) - Check Assembly #1



#### 3507-300A (65-80mm) - Check Assembly #2





#### 3509-300A (100mm) - Check Assembly #1



#### 3509-300B (100mm) - Check Assembly #2





#### 3510-300A (150mm) - Check Assembly #1



#### 3510-300B (150mm) - Check Assembly #2





#### 3512-300A (200-300mm) - Check Assembly #1



### 3512-300B (200-300mm) - Check Assembly #2