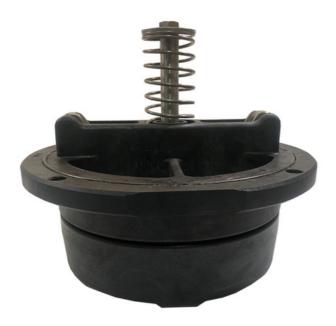

--------------|
| 1    | 3507-300     | 65-80mm   | Check Assembly #1 |
| 2    | 3507-300A    | 65-80mm   | Check Assembly #2 |
| 3    | 3509-300A    | 100mm     | Check Assembly #1 |
| 4    | 3509-300B    | 100mm     | Check Assembly #2 |
| 5    | 3510-300A    | 150mm     | Check Assembly #1 |
| 6    | 3510-300B    | 150mm     | Check Assembly #2 |
| 7    | 3512-300A    | 200-300mm | Check Assembly #1 |
| 8    | 3512-300B    | 200-300mm | Check Assembly #2 |



#### 3507-300 (65-80mm) - Check Assembly #1



#### 3507-300A (65-80mm) - Check Assembly #2





#### 3509-300A (100mm) - Check Assembly #1



#### 3509-300B (100mm) - Check Assembly #2





#### 3510-300A (150mm) - Check Assembly #1



#### 3510-300B (150mm) - Check Assembly #2





#### 3512-300A (200-300mm) - Check Assembly #1



### 3512-300B (200-300mm) - Check Assembly #2