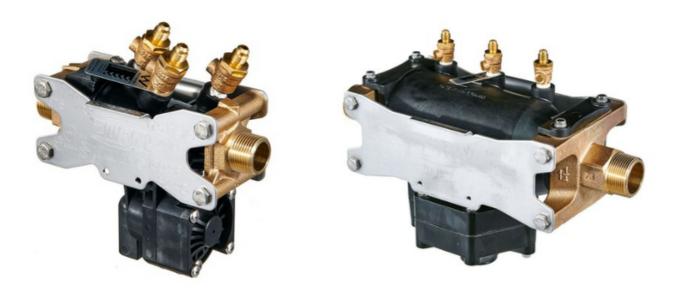

#### **375LXL Series - Backflow Preventer - Repair Kits**

| Product Code | Size    | Description                                           |
|--------------|---------|-------------------------------------------------------|
| RK34-375     | 20mm    | Model 375LXL - Check/Relief Module Set - Complete Kit |
| RK1-375      | 25mm    | Model 375LXL - Check/Relief Module Set - Complete Kit |
| RK114-375    | 32-50mm | Model 375LXL - Check/Relief Module Set - Complete Kit |
| RK114-375R   | 32-50mm | Model 375LXL - Repair Kit - Rubber Only               |