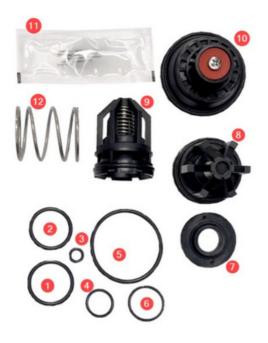

RK34-375 - 20mm - Check/Relief Module Set - Complete Kit

| Pos. | Description                      | Qty |
|------|----------------------------------|-----|
| 1    | O-Ring - Housing Outlet          | 1   |
| 2    | O-Ring - Sleeve                  | 1   |
| 3    | O-Ring - Relief Valve Cover      | 1   |
| 4    | O-Ring -Relief Valve Stem        | 1   |
| 5    | O-Ring - Housing Inlet           | 1   |
| 6    | O - Ring - Relief Valve seat (7) | 1   |
| 7    | Relief Valve Seat                | 1   |
| 8    | #2 Check Assembly                | 1   |
| 9    | #1 Check Assembly                | 1   |
| 10   | Relief Valve Stem Assembly       | 1   |
| 11   | Lubricant                        | 1   |
| 12   | Relief Valve Spring              | 1   |