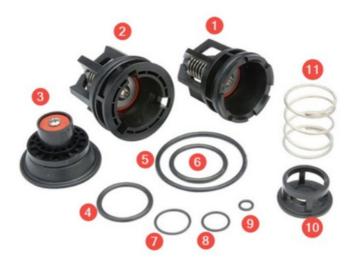

RK1-375 - 25mm - Check/Relief Module Set - Complete Kit

| Pos. | Description                    | Qty |
|------|--------------------------------|-----|
| 1    | #1 Check Assembly              | 1   |
| 2    | #2 Check Assembly              | 1   |
| 3    | Relief Valve Stem Assembly     | 1   |
| 4    | O-Ring - Sleeve                | 1   |
| 5    | O-Ring - Housing Inlet         | 1   |
| 6    | O-Ring Housing Outelt          | 1   |
| 7    | O-Ring - Relief Valve Seat(10) | 1   |
| 8    | O-Ring - Relief Valve Stem     | 1   |
| 9    | O-Ring - Relief valve cover    | 1   |
| 10   | Relief Valve Seat              | 1   |
| 11   | Relief Valve Spring            | 1   |