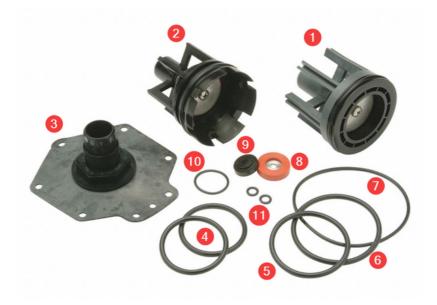

RK114-375 - 32-50mm - Check/Relief Module Set -Complete Kit

| Pos. | Decsription                          | Qty |
|------|--------------------------------------|-----|
| 1    | Check Assembly #1                    | 1   |
| 2    | Check Assembly #2                    | 1   |
| 3    | Diaphragm + Plunger for Relief Valve | 1   |
| 4    | O-Rings for Ball Valve               | 2   |
| 5    | O-Ring for Relief Valve              | 1   |
| 6    | O-Ring for Sleeve #1 Seat            | 1   |
| 7    | O-Ring for Relief Valve Cover        | 1   |
| 8    | Seal Washer for Relief Valve         | 1   |
| 9    | Seal Retainer for Relief Valve       | 1   |
| 10   | O-Ring for Plunger                   | 1   |
| 11   | O-Rings for Sensing Ports            | 2   |