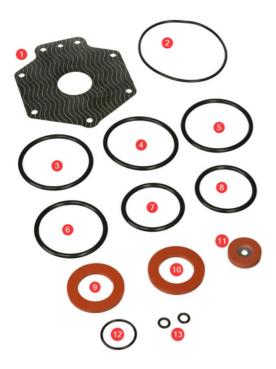

#### RK114-375R - 32-50mm - Repair Kit - Rubber Only

| Pos. | Description                   | Qty |
|------|-------------------------------|-----|
| 1    | Diaphragm                     | 1   |
| 2    | O-Ring for Relief Valve Cover | 1   |
| 3    | O-Ring for Relief Valve       | 1   |
| 4    | O-Ring for #2 Seat            | 1   |
| 5    | O-Ring for Sleeve             | 1   |
| 6    | O-Ring for #1 Seat            | 1   |
| 7    | O-Ring for Ball Valve         | 1   |
| 8    | O-Ring for Ball Valve         | 1   |
| 9    | Check Seal Ring               | 1   |
| 10   | Check Seal Ring               | 1   |
| 11   | Seal Washer for Relief Valve  | 1   |
| 12   | O-Ring for Plunger            | 1   |
| 13   | O-Rings for Sensing Port      | 1   |