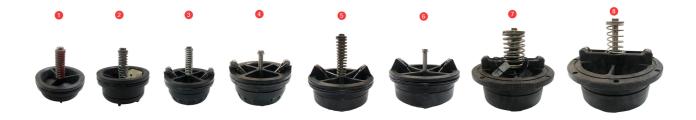

#### 375L Series - Backflow Preventer - Check Assembly

| Pos. | Product Code | Size      | Description       |
|------|--------------|-----------|-------------------|
| 1    | 3707-300     | 65-80mm   | Check Assembly #1 |
| 2    | 3507-300A    | 65-80mm   | Check Assembly #2 |
| 3    | 3709-300     | 100mm     | Check Assembly #1 |
| 4    | 3509-300B    | 100mm     | Check Assembly #2 |
| 5    | 3710-300     | 150mm     | Check Assembly #1 |
| 6    | 3510-300B    | 150mm     | Check Assembly #2 |
| 7    | 3712-300     | 200-300mm | Check Assembly #1 |
| 8    | 3512-300B    | 200-300mm | Check Assembly #2 |