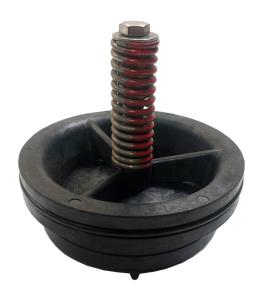

#### 375L Series - Backflow Preventer - Check Assembly



| Pos. | Product Code | Size      | Description       |
|------|--------------|-----------|-------------------|
| 1    | 3707-300     | 65-80mm   | Check Assembly #1 |
| 2    | 3507-300A    | 65-80mm   | Check Assembly #2 |
| 3    | 3709-300     | 100mm     | Check Assembly #1 |
| 4    | 3509-300B    | 100mm     | Check Assembly #2 |
| 5    | 3710-300     | 150mm     | Check Assembly #1 |
| 6    | 3510-300B    | 150mm     | Check Assembly #2 |
| 7    | 3712-300     | 200-300mm | Check Assembly #1 |
| 8    | 3512-300B    | 200-300mm | Check Assembly #2 |



#### 3707-300 (65-80mm) - Check Assembly #1



#### 3507-300A (65-80mm) - Check Assembly #2





#### 3709-300 (100mm) - Check Assembly #1



#### 3509-300B (100mm) - Check Assembly #2





#### 3710-300 (150mm) - Check Assembly #1



#### 3510-300B (150mm) - Check Assembly #2





#### 3712-300 (200-300mm) - Check Assembly #1



### 3512-300B (200-300mm) - Check Assembly #2