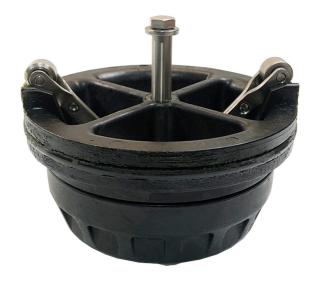

5L Series - Backflow Preventer - Check Assembly



| Pos. | Product Code | Size      | Description       |
|------|--------------|-----------|-------------------|
| 1    | 3707-300     | 65-80mm   | Check Assembly #1 |
| 2    | 3507-300A    | 65-80mm   | Check Assembly #2 |
| 3    | 3709-300     | 100mm     | Check Assembly #1 |
| 4    | 3509-300B    | 100mm     | Check Assembly #2 |
| 5    | 3710-300     | 150mm     | Check Assembly #1 |
| 6    | 3510-300B    | 150mm     | Check Assembly #2 |
| 7    | 3712-300     | 200-300mm | Check Assembly #1 |
| 8    | 3512-300B    | 200-300mm | Check Assembly #2 |



#### 3707-300 (65-80mm) - Check Assembly #1



#### 3507-300A (65-80mm) - Check Assembly #2





#### 3709-300 (100mm) - Check Assembly #1



#### 3509-300B (100mm) - Check Assembly #2





#### 3710-300 (150mm) - Check Assembly #1



#### 3510-300B (150mm) - Check Assembly #2





#### 3712-300 (200-300mm) - Check Assembly #1



### 3512-300B (200-300mm) - Check Assembly #2