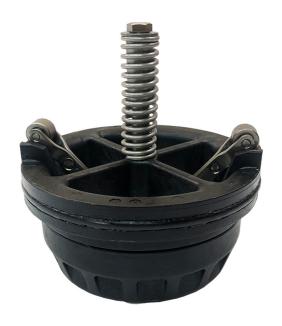

#### 375L Series - Backflow Preventer - Check Assembly



| Pos. | Product Code | Size      | Description       |
|------|--------------|-----------|-------------------|
| 1    | 3707-300     | 65-80mm   | Check Assembly #1 |
| 2    | 3507-300A    | 65-80mm   | Check Assembly #2 |
| 3    | 3709-300     | 100mm     | Check Assembly #1 |
| 4    | 3509-300B    | 100mm     | Check Assembly #2 |
| 5    | 3710-300     | 150mm     | Check Assembly #1 |
| 6    | 3510-300B    | 150mm     | Check Assembly #2 |
| 7    | 3712-300     | 200-300mm | Check Assembly #1 |
| 8    | 3512-300B    | 200-300mm | Check Assembly #2 |



#### 3707-300 (65-80mm) - Check Assembly #1



#### 3507-300A (65-80mm) - Check Assembly #2





#### 3709-300 (100mm) - Check Assembly #1



#### 3509-300B (100mm) - Check Assembly #2





#### 3710-300 (150mm) - Check Assembly #1



#### 3510-300B (150mm) - Check Assembly #2





#### 3712-300 (200-300mm) - Check Assembly #1



### 3512-300B (200-300mm) - Check Assembly #2