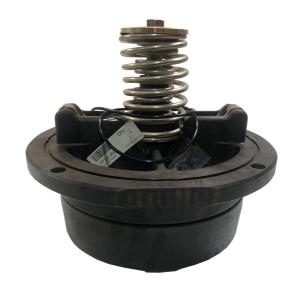

-----------------|
| 1    | 3707-300     | 65-80mm   | Check Assembly #1 |
| 2    | 3507-300A    | 65-80mm   | Check Assembly #2 |
| 3    | 3709-300     | 100mm     | Check Assembly #1 |
| 4    | 3509-300B    | 100mm     | Check Assembly #2 |
| 5    | 3710-300     | 150mm     | Check Assembly #1 |
| 6    | 3510-300B    | 150mm     | Check Assembly #2 |
| 7    | 3712-300     | 200-300mm | Check Assembly #1 |
| 8    | 3512-300B    | 200-300mm | Check Assembly #2 |



#### 3707-300 (65-80mm) - Check Assembly #1



#### 3507-300A (65-80mm) - Check Assembly #2





#### 3709-300 (100mm) - Check Assembly #1



#### 3509-300B (100mm) - Check Assembly #2





#### 3710-300 (150mm) - Check Assembly #1



#### 3510-300B (150mm) - Check Assembly #2





#### 3712-300 (200-300mm) - Check Assembly #1



### 3512-300B (200-300mm) - Check Assembly #2