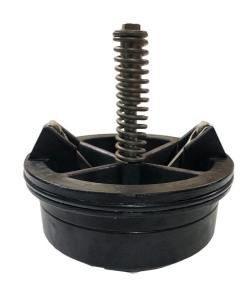

| Pos. | Product Code | Size      | Description       |
|------|--------------|-----------|-------------------|
| 1    | 3707-300     | 65-80mm   | Check Assembly #1 |
| 2    | 3507-300A    | 65-80mm   | Check Assembly #2 |
| 3    | 3709-300     | 100mm     | Check Assembly #1 |
| 4    | 3509-300B    | 100mm     | Check Assembly #2 |
| 5    | 3710-300     | 150mm     | Check Assembly #1 |
| 6    | 3510-300B    | 150mm     | Check Assembly #2 |
| 7    | 3712-300     | 200-300mm | Check Assembly #1 |
| 8    | 3512-300B    | 200-300mm | Check Assembly #2 |



#### 3707-300 (65-80mm) - Check Assembly #1



#### 3507-300A (65-80mm) - Check Assembly #2





#### 3709-300 (100mm) - Check Assembly #1



#### 3509-300B (100mm) - Check Assembly #2





#### 3710-300 (150mm) - Check Assembly #1



#### 3510-300B (150mm) - Check Assembly #2





#### 3712-300 (200-300mm) - Check Assembly #1



### 3512-300B (200-300mm) - Check Assembly #2