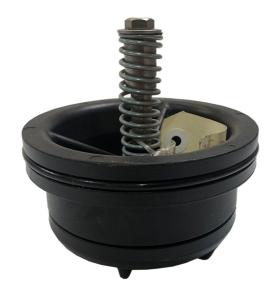

#### 375L Series - Backflow Preventer - Check Assembly



| Pos. | Product Code | Size      | Description       |
|------|--------------|-----------|-------------------|
| 1    | 3707-300     | 65-80mm   | Check Assembly #1 |
| 2    | 3507-300A    | 65-80mm   | Check Assembly #2 |
| 3    | 3709-300     | 100mm     | Check Assembly #1 |
| 4    | 3509-300B    | 100mm     | Check Assembly #2 |
| 5    | 3710-300     | 150mm     | Check Assembly #1 |
| 6    | 3510-300B    | 150mm     | Check Assembly #2 |
| 7    | 3712-300     | 200-300mm | Check Assembly #1 |
| 8    | 3512-300B    | 200-300mm | Check Assembly #2 |



#### 3707-300 (65-80mm) - Check Assembly #1



#### 3507-300A (65-80mm) - Check Assembly #2





#### 3709-300 (100mm) - Check Assembly #1



#### 3509-300B (100mm) - Check Assembly #2





#### 3710-300 (150mm) - Check Assembly #1



#### 3510-300B (150mm) - Check Assembly #2





#### 3712-300 (200-300mm) - Check Assembly #1



### 3512-300B (200-300mm) - Check Assembly #2