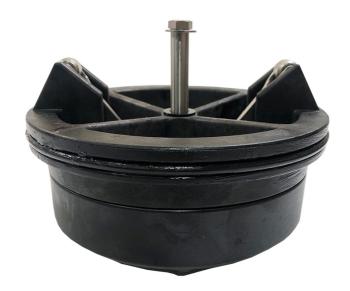

ption       |
|------|--------------|-----------|-------------------|
| 1    | 3707-300     | 65-80mm   | Check Assembly #1 |
| 2    | 3507-300A    | 65-80mm   | Check Assembly #2 |
| 3    | 3709-300     | 100mm     | Check Assembly #1 |
| 4    | 3509-300B    | 100mm     | Check Assembly #2 |
| 5    | 3710-300     | 150mm     | Check Assembly #1 |
| 6    | 3510-300B    | 150mm     | Check Assembly #2 |
| 7    | 3712-300     | 200-300mm | Check Assembly #1 |
| 8    | 3512-300B    | 200-300mm | Check Assembly #2 |



#### 3707-300 (65-80mm) - Check Assembly #1



#### 3507-300A (65-80mm) - Check Assembly #2





#### 3709-300 (100mm) - Check Assembly #1



#### 3509-300B (100mm) - Check Assembly #2





#### 3710-300 (150mm) - Check Assembly #1



#### 3510-300B (150mm) - Check Assembly #2





#### 3712-300 (200-300mm) - Check Assembly #1



### 3512-300B (200-300mm) - Check Assembly #2