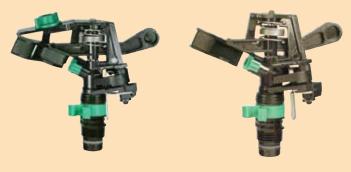

## 427B AG, 427B GAG

427B GAG 427B AG

## **IrriStand systems**

Plastic impact sprinkler 1/2" male or 3/4" female mounted on riser

## **Applications:** Specifically designed for irrigation of field edges

- Spacing up to 14 m
- Color-coded bayonet nozzles for easy service
- Integrated stream-straightening vane for maximum range
- High-impact, heavy-duty plastic materials provide resistance to corrosion, chemicals and UV radiation
- WP Hammer ensures all water inside pattern and prevents irrigating roads and neighbors.