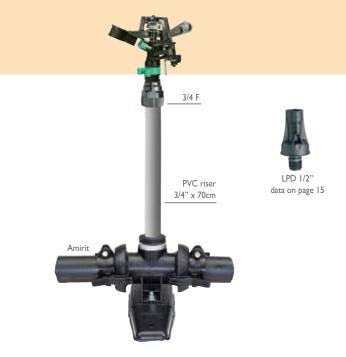

## **IrriStand systems**

Plastic impact sprinkler 1/2" male or 3/4" female mounted on riser