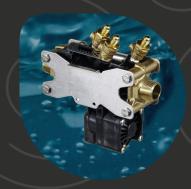

## **Backflow Preventers**

**Flow with confidence:** Safeguarding Water Supply with New Zealand's leading Backflow Prevention Solutions.

**ZURN WILKINS** innovative and service friendly backflow prevention devices from Deeco are a favourite amongst Water Suppliers, Plumbers, Contractors and IQP's.

Fully compliant with AS5081 and offering long lasting reliability and ease of

**DEECO's** pre-assembled and tested pipestand assemblies provide all the necessary requirements for consistent and correct installations.