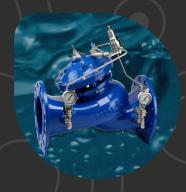

## **Backflow Preventers**

**Flow with confidence:** Safeguarding Water Supply with New Zealand's leading Backflow Prevention Solutions.

**ZURN WILKINS** innovative and service friendly backflow prevention devices from Deeco are a favourite amongst Water Suppliers, Plumbers, Contractors and IQP's.

Fully compliant with AS5081 and offering long lasting reliability and ease of

**DEECO's** pre-assembled and tested pipestand assemblies provide all the necessary requirements for consistent and correct installations.