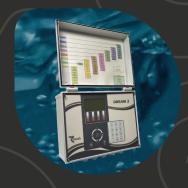

# **Irrigation Controllers**

Where Precision Meets Growth: Cultivating Excellence with Smart Automation Irrigation.

**TALGIL's** Irrigation Controller Range is a Cloud-enabled irrigation management system that combines various hardware, software and radio communication components together with analytical tools and an advanced user interface into one all-inclusive and powerful centralized crop management system.

**DEECO** offers exper remote and on-site technical, installation and troubleshooting support providing peace of mind that your critical systems are fully automated.