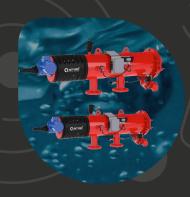

## **Control Valves**

Performing under Pressure: Controlling Water Supplies in every district.

**BERMAD** 700 SIGMA series and extensive accessories offer the most versatile and high performance Control Valves available today, backed by New Zealand's control valve experts. Packed with critical features for comprehensive pressure and flow control management BERMAD helps water suppliers achieve waterloss reduction and sustainability targets. Rely on BERMAD to perform under pressure.

**DEECO's** extensive knowledge and many years of experience across a wide range of applications mean you can trust in our advice and support for many years to come.