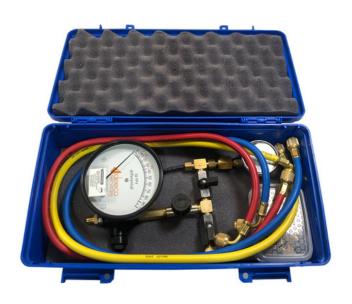

#### **Product Description**

The Backflow Test Kit suits all brands of RPZD and DCV making it ideal for field testing. This kit is lightweight and comes in a rugged molded plastic carry case with easy-connect hoses.

#### **Features and Benefits**

- Designed for field testing
- Suits all brands of:
  - Reduced Pressure Zone Device Assemblies
  - Double Check Valve Assemblies
  - Pressure Vacuum Breaker Assemblies
- Easy connect hoses
- Rugged molded plastic carry case
- Supplied with Calibration Certificate

## **Product Information**

| Range                  | 0-100 KPa                              |
|------------------------|----------------------------------------|
| Accuracy               | +-2%                                   |
| Dial Size              | 115mm diameter                         |
| Max. Working Pressure  | 2000 KPa                               |
| Weight                 | 3.3 Kg                                 |
| Max. Temperature       | 82°C                                   |
| Body Material          | Aluminium                              |
| Case and Dial Material | Stainless Steel and Aluminium          |
| Carry Case             | Foam Insulated, Heavy Duty Plastic     |
| Hoses                  | 900mm(Length), Color Coded             |
| End Fittings           | Made for easy finger tight connections |
| Adaptor Fittings       | Supplied in resealable containers      |

## **Backflow Test Kit**

| ltem# | Size | Description                                                      |
|-------|------|------------------------------------------------------------------|
| BFTK  | ALL  | Wilkins backflow test kit with quick connect hoses in carry case |