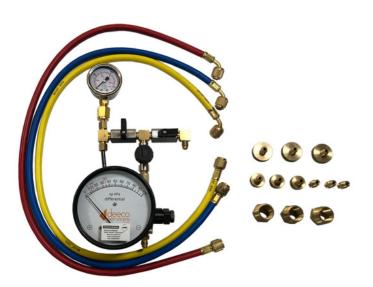

#### **Product Description**

The Backflow Test Kit suits all brands of RPZD and DCV making it ideal for field testing. This kit is lightweight and comes in a rugged molded plastic carry case with easy-connect hoses.

#### **Features and Benefits**

- Designed for field testing
- Suits all brands of:
  - Reduced Pressure Zone Device Assemblies
  - Double Check Valve Assemblies
  - Pressure Vacuum Breaker Assemblies
- Easy connect hoses
- Rugged molded plastic carry case
- Supplied with Calibration Certificate

## **Product Information**

| Range                  | 0-100 KPa                              |
|------------------------|----------------------------------------|
| Accuracy               | +-2%                                   |
| Dial Size              | 115mm diameter                         |
| Max. Working Pressure  | 2000 KPa                               |
| Weight                 | 3.3 Kg                                 |
| Max. Temperature       | 82°C                                   |
| Body Material          | Aluminium                              |
| Case and Dial Material | Stainless Steel and Aluminium          |
| Carry Case             | Foam Insulated, Heavy Duty Plastic     |
| Hoses                  | 900mm(Length), Color Coded             |
| End Fittings           | Made for easy finger tight connections |
| Adaptor Fittings       | Supplied in resealable containers      |