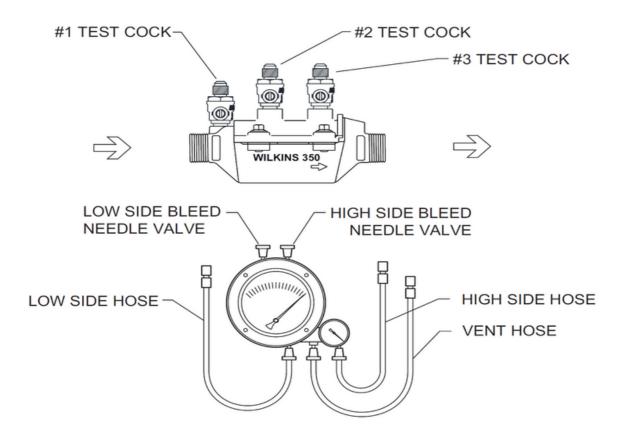

# **Backflow Valve Test Kit**

Testing Procedures for 350LXL (20-25mm)

#### **Procedure:**

- 1. Slowly open all 3 test cocks to remove any foreign material and attach fittings.
- 2. Attach hose from the high side of the test kit to the #1 test cock.
- 3. Open test cock #1 and bleed all air from the hose and gauge by opening the high side bleed needle valve. Close the high side bleed needle valve. Close #2 shut-off valve then close the #1 shut-off valve.
- 4. Hold the gauge at the same level as test cock #2. Slowly open test cock #2. Record the static pressure drop across check valve #1 after gauge reading stabilizes and water stops running out of test cock #2.
- 5. Close all test cocks, open shut-off valve #1 and remove test equipment.

#### **Procedure:**

- 1. Attach the hose from the high side of the test kit to the #2 test cock.
- 2. Open test cock #2 and bleed all air from the hose and gauge by opening the high-side bleed needle valve. Close the side bleed needle valve. Close #1 shut-off valve.
- 3. Hold the gauge at the same level as test cock #3. Slowly open test cock #3. Record the static pressure drop across check valve #2 after the gauge reading stabilizes and water stops running out of test cock #3.
- 4. Close all test cocks, slowly open shut-off valve #1 and #2 and remove test equipment.