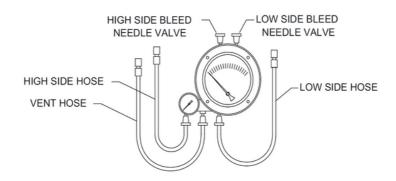

# **Deeco Backflow Test Kit**

| Product Code | Size | Description                                                      |
|--------------|------|------------------------------------------------------------------|
| BFTK         | ALL  | Wilkins backflow test kit with quick connect hoses in carry case |