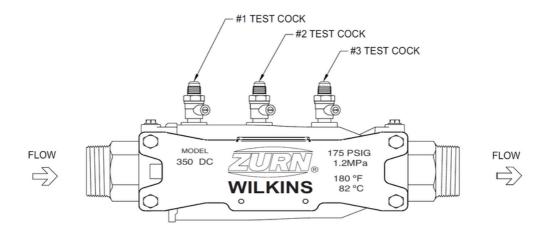

# **Backflow Valve Test Kit**

Testing Procedures for 350LXL (32-50mm)

## Test No.1 - Tightness of #1 Check Valve

#### Requirement:

The static pressure drop across check valve #1 shall be at least 7 KPa. If test cock #3 is not at the highest point of the check valve body, then a vertical tube must be installed on test cock #3 so that it rises to the top of the check valve body.

#### **Procedure:**

- 1. Slowly open all 3 test cocks to remove any foreign material and attach fittings.
- 2. Attach the hose from the high side of the test kit to the #1 test cock.
- 3. Open test cock #1 and bleed all air from the hose and gauge by opening the high-side bleed needle valve. Close #2 shut-off valve then close the #1 shut-off valve.
- 4. Hold the gauge at the same level as test cock #2. Slowly open test cock #2. Record the static pressure drop across check valve #1 after the gauge reading stabilizes and water stops running out of test cock #2.
- 5. Close all test cocks, open shut-off valve #1, and remove test equipment.

## Test No.2 - Tightness of #2 Check Valve

### Requirement:

The static pressure drop across check valve #2 shall be at least 7 Kpa.

#### **Procedure:**

- 1. Attach the hose from the high side of the test kit to the #2 test cock.
- 2. Open test cock #2 and bleed all air from the hose and gauge by opening the high-side bleed needle valve. Close the side bleed needle valve. Close #2 shut-off valve.
- 3. Hold the gauge at the same level as test cock #3. Slowly open test cock #3. Record the static pressure drop across check valve #3 after the gauge reading stabilizes and water stops running out of test cock #3.
- 4. Close all test cocks, slowly open shut-off valve #1 and #2 and remove test equipment.